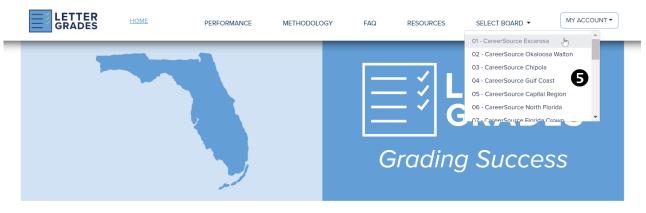

**S** Click on the local workforce development board whose performance data you want to view.

development boards to identify areas that can be strengthened to provide greater access to high-quality jobs and career training options.

4 Once logged in, a Select Board dropdown will appear on the website's navigation menu.