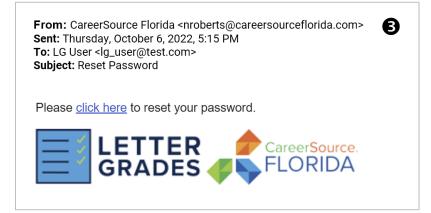

Check your inbox for an email from CareerSource Florida <nroberts@careersourceflorida.com>. Click the link in the email to reset your password. The link will expire in 24 hours.

**4** On the Reset Password page, enter your email address and new password.