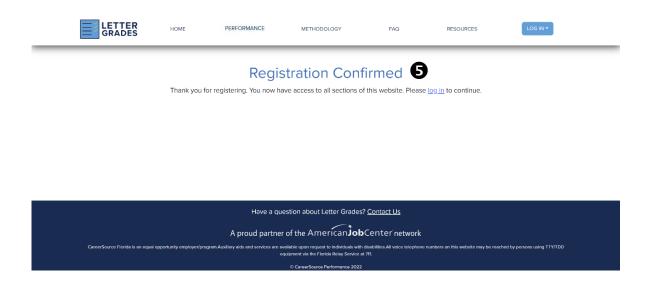

**S** Once the form is successfully submitted, a confirmation message will appear within your browser.

You are now registered and ready to log in to the Letter Grades website!